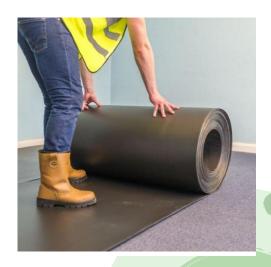

#### Discover these benefits:

- Quick Coverage
- Portable Convenience
- Less Taping
- Impact Resilience
- Water-Resistance
- Easy Roll-out
- Unroll smoothly for a flat surface (PE option works better)

### **Applications**

- Walkway within your job site or work area.
- Foot traffic protection and spill containment.
- Extensive use against retaining walls, wrapping tanks, steel coils, cable coils and various products.