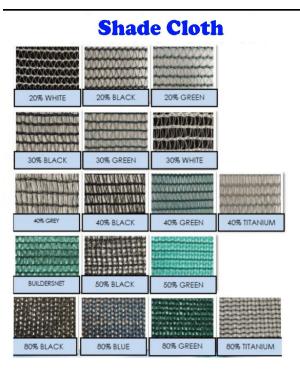

### **Specifications**

Australia and Europe Size (m):

1.83 m x 50 m roll, 30% block out, (Scaffold mesh option)

 $1.83\ m$  x 50 m roll, 50% block out

1.83 m x 50 m roll, 70% block out

1.83 m x 30 m roll, 90% block out

1.83 m x 50 m roll, 90% block out

3.66 m x 50 m roll, 30% block out, (Scaffold mesh option)

3.66 m x 50 m roll, 50% block out

3.66 m x 50 m roll, 70% block out

3.66 m x 30 m roll, 90% block out

#### North America Size (ft):

- 6' x 165' roll, 30% block out, (Scaffold mesh option)
- 6' x 165' roll, 50% block out
- 6' x 165' roll, 70% block out
- 6' x 96' roll, 90% block out
- 6' x 165' roll, 90% block out
- 12' x 165' roll, 30% block out, (Scaffold mesh option)
- 12' x 165' roll, 50% block out
- 12' x 165' roll, 70% block out
- 12' x 96' roll, 90% block out

## **Mantis Shade Cloth**

- ✓ Temperature Control
- ✓ UV Protection
- ✓ Durability and Strength
- > Range: Commercial, Domestic, Fencing and Scaffolding
- > Available colours: white, black, green, red, brown, yellow, blue, pink, etc.
- Material outdoor lifespan: UV stabilized for 10 years
- Logo printing: available
- ➢ GSM: 80g-300g