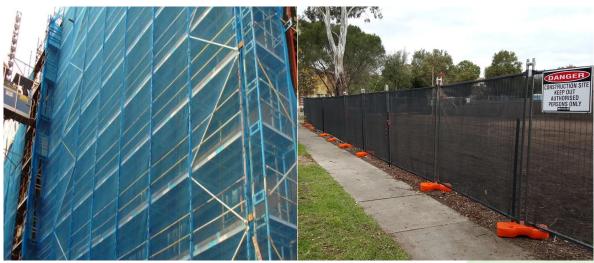

### **Applications in Construction:**

Scaffold Cover:

- Provide shade and protection for safer and more comfortable work on scaffolding.

Material Storage:

- Preserve construction materials by shielding them from the elements.

Worksite Canopies:

- Optimize productivity with shaded work areas during various construction activities.

- Temporary Shelters:
  - Create comfortable temporary shelters for workers.