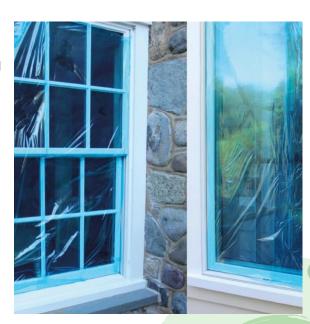

#### **Applications:**

- Renovations and Remodeling: Ideal for both residential and commercial spaces undergoing renovations.
- Construction Sites: Perfect for new builds and high-rise construction projects.
- Real Estate Staging: Ensures windows remain pristine during property presentations.
- Interior Design Projects: Guards against damage during painting and decorating.
- Commercial and Residential Moves: Protects windows during the moving process.

Choose Mantis Materials for a temporary, yet robust, defense ensuring your windows emerge from construction unscathed.