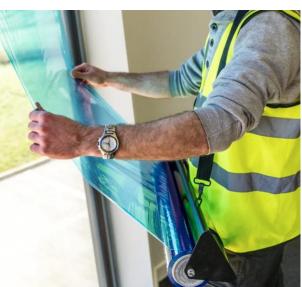

## **Mantis**

### **Window Protection Film**

- √ Temporary Defense
- ✓ Easy to Cut
- ✓ Effortless Application and Removal

#### **Key Features:**

- Temporary Defense: Protects windows during renovations and construction projects.
- Effortless Application and Removal: Applies securely and removes cleanly.