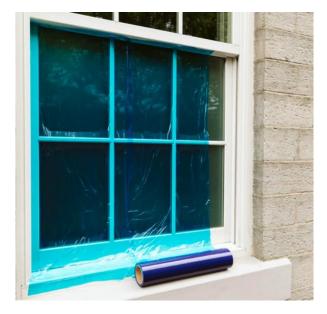

#### **Applications:**

- Renovations and Remodeling: Ideal for both residential and commercial spaces undergoing renovations.
- Construction Sites: Perfect for new builds and high-rise construction projects.
- Real Estate Staging: Ensures windows remain pristine during property presentations.
- Interior Design Projects: Guards against damage during painting and decorating.
- Commercial and Residential Moves: Protects windows during the moving process.

Choose Mantis Materials for a temporary, yet robust, defense ensuring your windows emerge from construction unscathed.